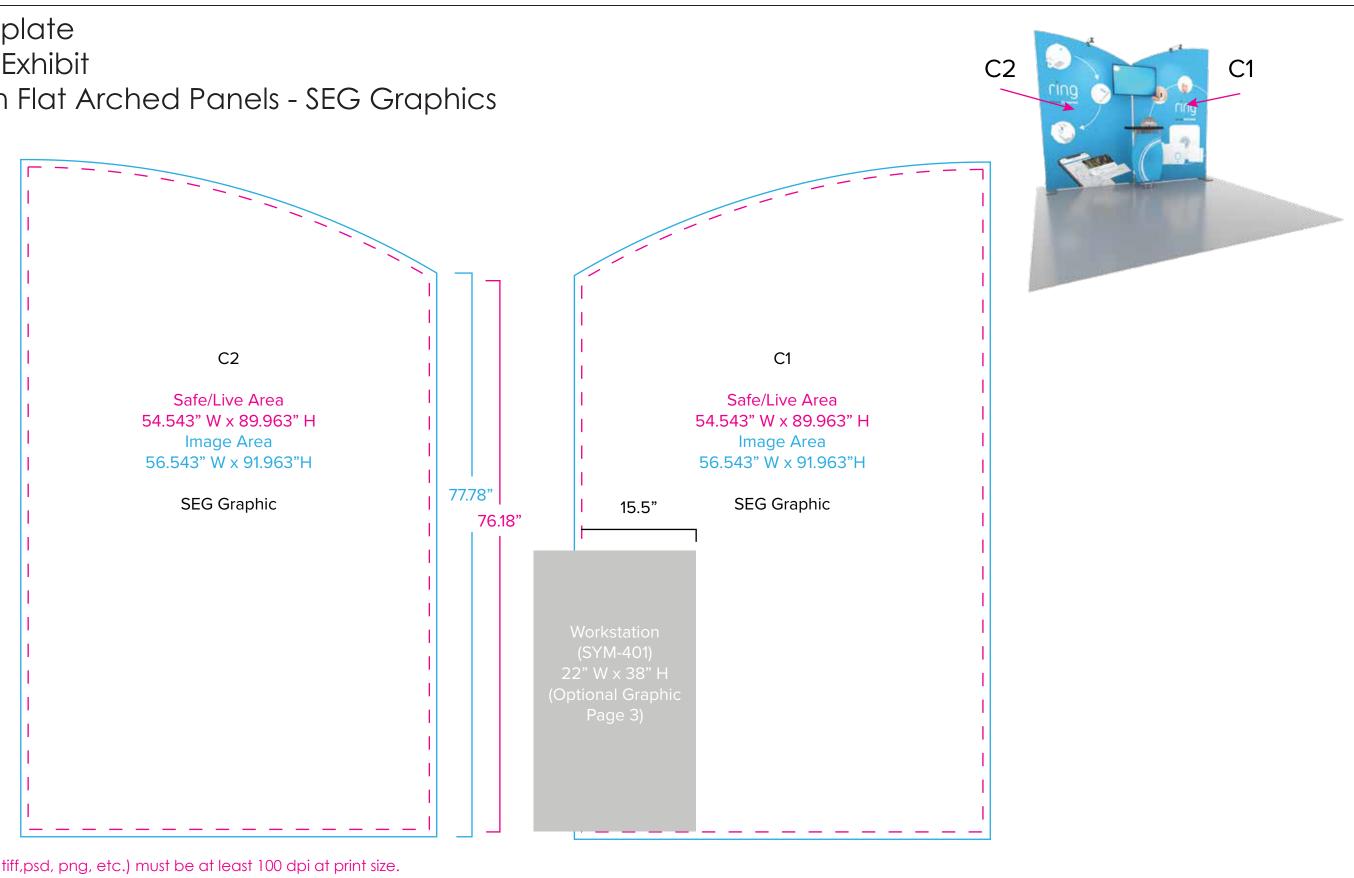

## SYK-1015

Graphic Template 10 x 10 Inline Exhibit Backwall with Flat Arched Panels - SEG Graphics

NOTE: All Raster Art (jpg, tiff,psd, png, etc.) must be at least 100 dpi at print size.

Standard kits are often customized. Please check with Customer Service to ensure that this template matches your specific job.