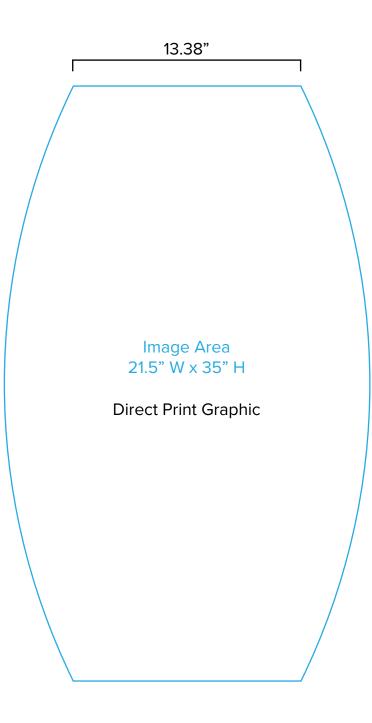

Graphic Template Backwall Workstation – Direct Print Graphic

NOTE: All Raster Art (jpg, tiff,psd, png, etc.) must be at least 100 dpi at print size. Standard kits are often customized. Please check with Customer Service to ensure that this template matches your specific job.

## SYM-401